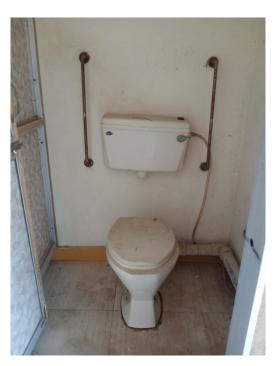

Rest room at ground floor well connected with ramp

Principal
P.R. Paul Collage of Architecture
Kathora, Amravati.